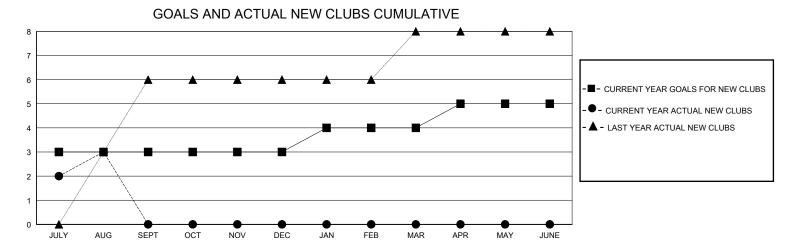

## District 325 C

Results as of: 8/31/2024

| GMT:                  |               |           | GMT CA        |                       |                       |                         |                                                    |  |  |
|-----------------------|---------------|-----------|---------------|-----------------------|-----------------------|-------------------------|----------------------------------------------------|--|--|
| Clubs                 |               |           |               | Members               |                       |                         |                                                    |  |  |
| RESULTS FOR 2024-2025 |               |           |               | RESULTS FOR 2024-2025 |                       |                         |                                                    |  |  |
| QUARTER               | NEW CLUB GOAL | NEW CLUBS | DROPPED CLUBS | QUARTER MEMB          | ER GROWTH NET<br>GOAL | MEMBER GROWTH<br>ACTUAL | DROPPED<br>MEMBERS ACTUAL<br>(including transfers) |  |  |
| JULY/AUG/SEPT         | 3             | 3         | 2             | JULY/AUG/SEPT         | 50                    | 189                     | 54                                                 |  |  |
| OCT/NOV/DEC           | 0             | 0         | 0             | OCT/NOV/DEC           | 50                    | 0                       | 0                                                  |  |  |
| JAN/FEB/MAR           | 1             | 0         | 0             | JAN/FEB/MAR           | 50                    | 0                       | 0                                                  |  |  |
| APR/MAY/JUNE          | 1             | 0         | 0             | APR/MAY/JUNE          | 5                     | 0                       | 0                                                  |  |  |