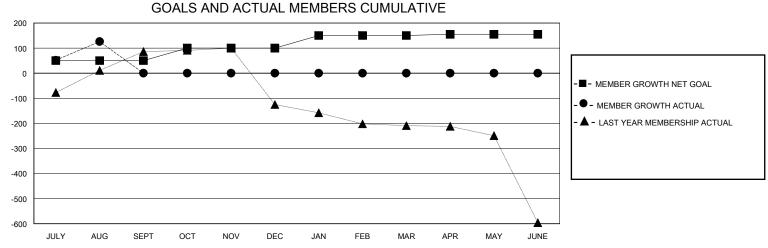

## District 325 C

Results as of: 8/31/2024

| GMT:                  |               |           | GMT CA        |                       |                       |                         |                                                    |  |  |
|-----------------------|---------------|-----------|---------------|-----------------------|-----------------------|-------------------------|----------------------------------------------------|--|--|
| Clubs                 |               |           |               | Members               |                       |                         |                                                    |  |  |
| RESULTS FOR 2024-2025 |               |           |               | RESULTS FOR 2024-2025 |                       |                         |                                                    |  |  |
| QUARTER               | NEW CLUB GOAL | NEW CLUBS | DROPPED CLUBS | QUARTER MEMB          | ER GROWTH NET<br>GOAL | MEMBER GROWTH<br>ACTUAL | DROPPED<br>MEMBERS ACTUAL<br>(including transfers) |  |  |
| JULY/AUG/SEPT         | 3             | 3         | 2             | JULY/AUG/SEPT         | 50                    | 189                     | 54                                                 |  |  |
| OCT/NOV/DEC           | 0             | 0         | 0             | OCT/NOV/DEC           | 50                    | 0                       | 0                                                  |  |  |
| JAN/FEB/MAR           | 1             | 0         | 0             | JAN/FEB/MAR           | 50                    | 0                       | 0                                                  |  |  |
| APR/MAY/JUNE          | 1             | 0         | 0             | APR/MAY/JUNE          | 5                     | 0                       | 0                                                  |  |  |